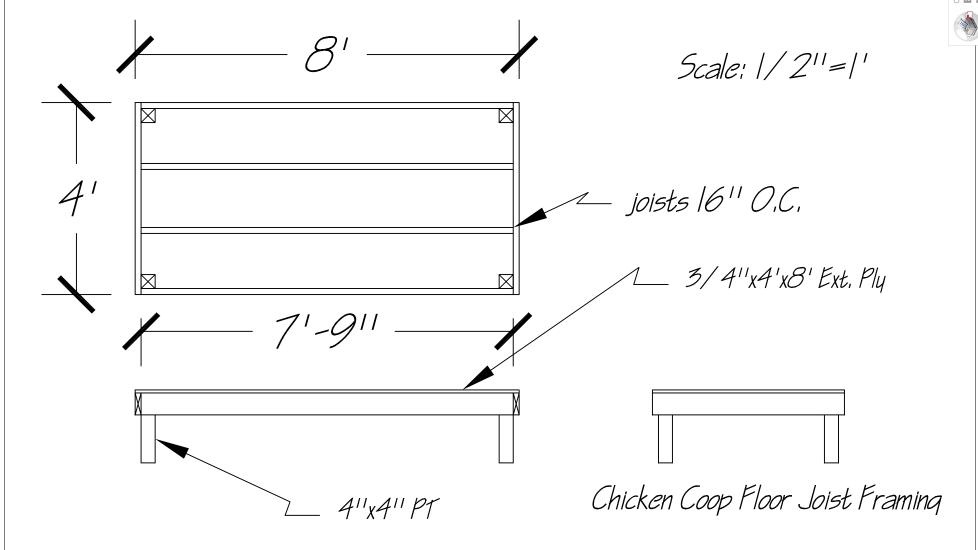

DWGA

Designed by: Paul J. Bennett

Copyright 2011, Downeast Thunder Farm

DWGB

Designed by: Paul J. Bennett

Designed by: Paul J. Bennett

Scale: 3/4'' = 1'

DWGD