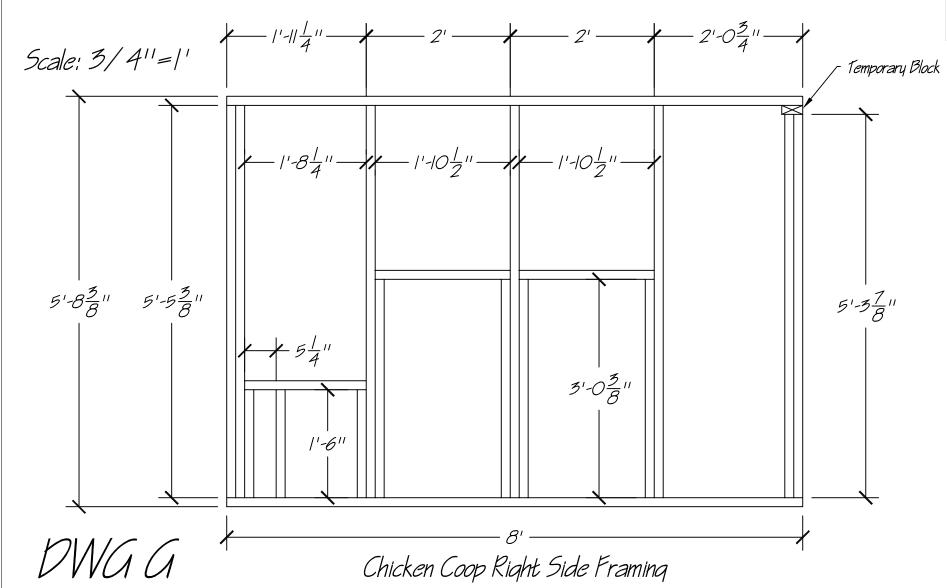

Chicken Coop Rafters - 4 Required

Designed by: Paul J. Bennett

Designed by: Paul J. Bennett

Designed by: Paul J. Bennett

Designed by: Paul J. Bennett