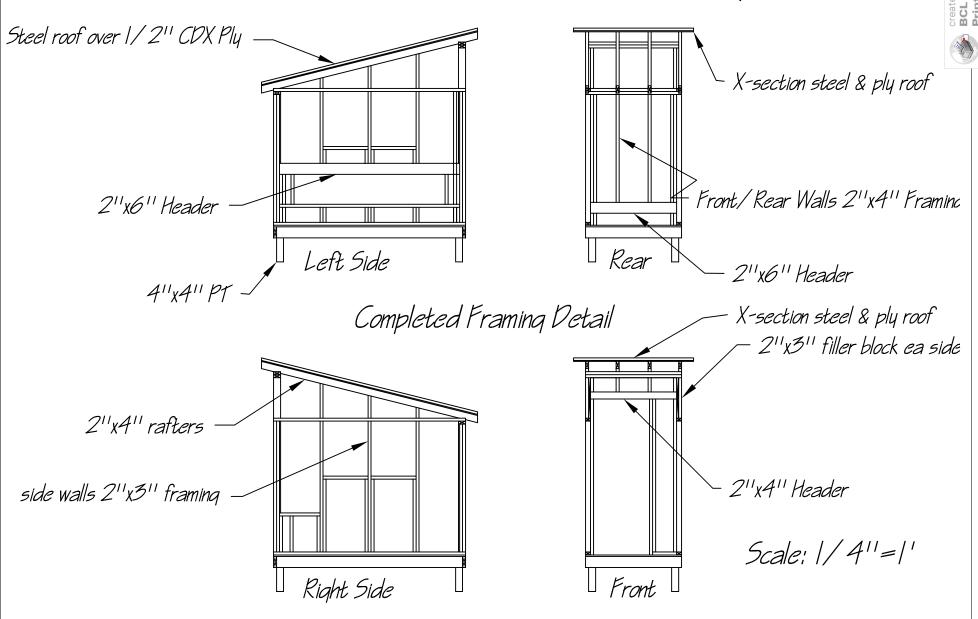

#### **Notes:**

- 1) Please note: THE SIDE WALLS ARE CONSTRUCTED WITH 2x3 KD studs NOT 2x4s!
- 2) There is NO MATERIALS LIST (you can pull the necessary materials from the plans or if purchasing materials from a local lumber company, they will often read the plans for you to determine materials).
- 3) These plans are provided as a courtesy I cannot provide technical support for your project.

DWGA

Designed by: Paul J. Bennett

Copyright 2011, Downeast Thunder Farm

DWGB

Designed by: Paul J. Bennett

Designed by: Paul J. Bennett

Scale: 3/4'' = 1'

DWGD