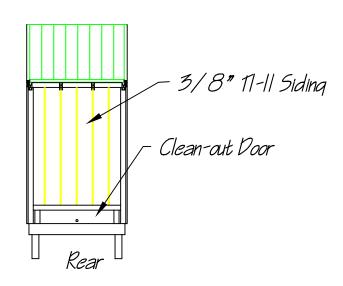

#### **Notes:**

- 1) Please note: THE SIDE WALLS ARE CONSTRUCTED WITH 2x3 KD studs NOT 2x4s!
- 2) There is NO MATERIALS LIST (you can pull the necessary materials from the plans or if purchasing materials from a local lumber company, they will often read the plans for you to determine materials).
- 3) These plans are provided as a courtesy I cannot provide technical support for your project.