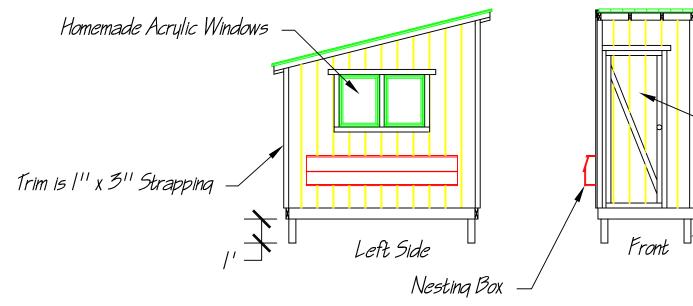

#### **Notes:**

- 1) Please note: THE SIDE WALLS ARE CONSTRUCTED WITH 2x3 KD studs NOT 2x4s!
- 2) There is NO MATERIALS LIST (you can pull the necessary materials from the plans or if purchasing materials from a local lumber company, they will often read the plans for you to determine materials).
- 3) These plans are provided as a courtesy I cannot provide technical support for your project.