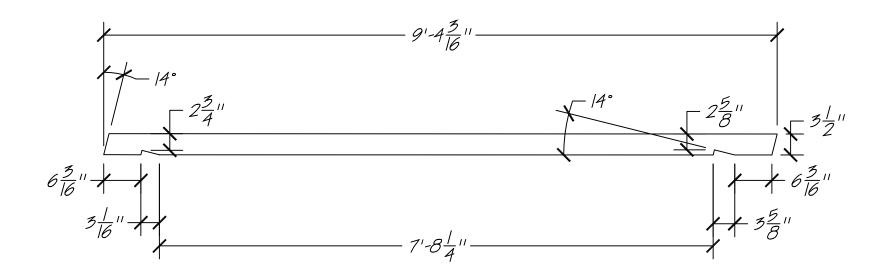

Chicken Coop Rafters - 4 Required

Designed by: Paul J. Bennett

Designed by: Paul J. Bennett

Designed by: Paul J. Bennett

Designed by: Paul J. Bennett