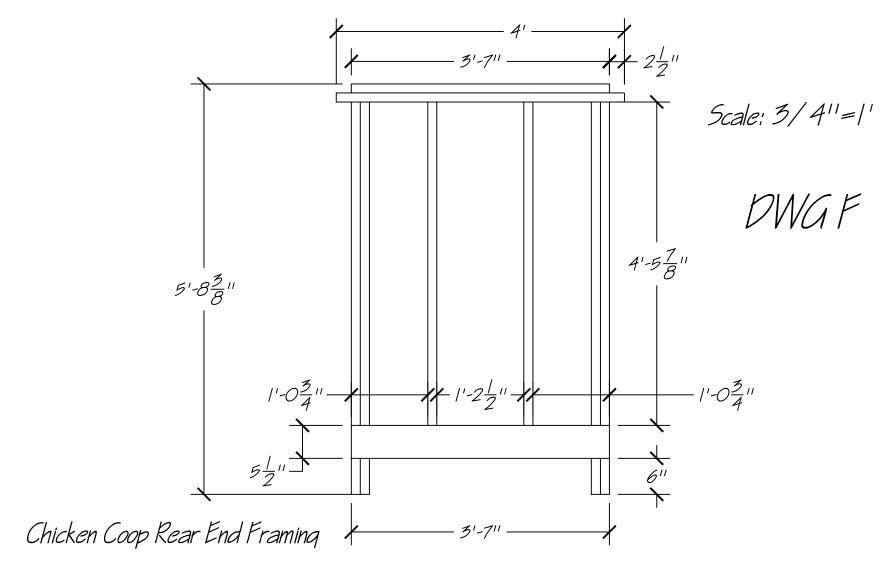

DWGA

Designed by: Paul J. Bennett

Copyright 2011, Downeast Thunder Farm

DWGB

Designed by: Paul J. Bennett

Designed by: Paul J. Bennett

Scale: 3/4'' = 1'

DWGD