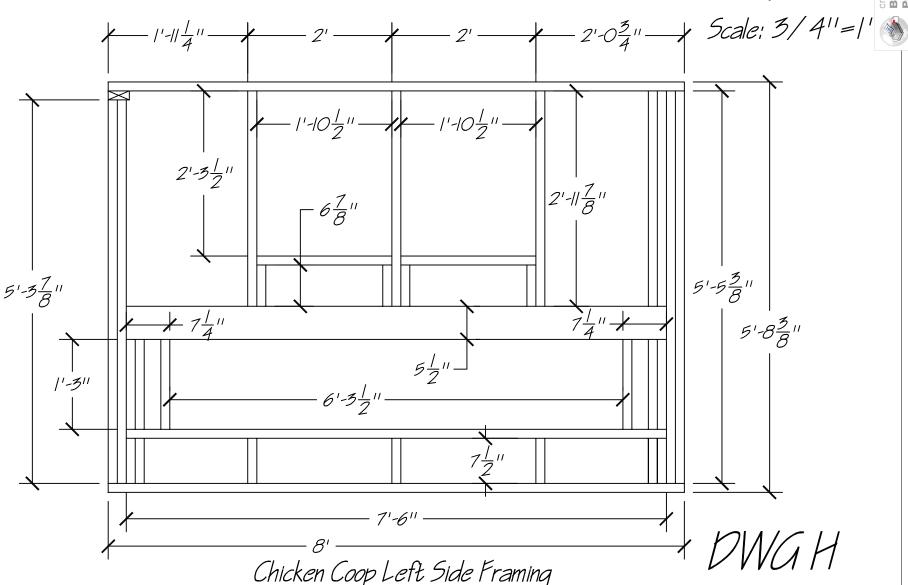

Chicken Coop Rafters - 4 Required

Designed by: Paul J. Bennett

Designed by: Paul J. Bennett

Designed by: Paul J. Bennett

Designed by: Paul J. Bennett