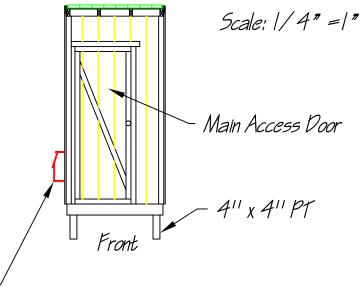

#### **Notes:**

- 1) Please note: THE SIDE WALLS ARE CONSTRUCTED WITH 2x3 KD studs NOT 2x4s!
- 2) There is NO MATERIALS LIST (you can pull the necessary materials from the plans or if purchasing materials from a local lumber company, they will often read the plans for you to determine materials).
- 3) These plans are provided as a courtesy I cannot provide technical support for your project.