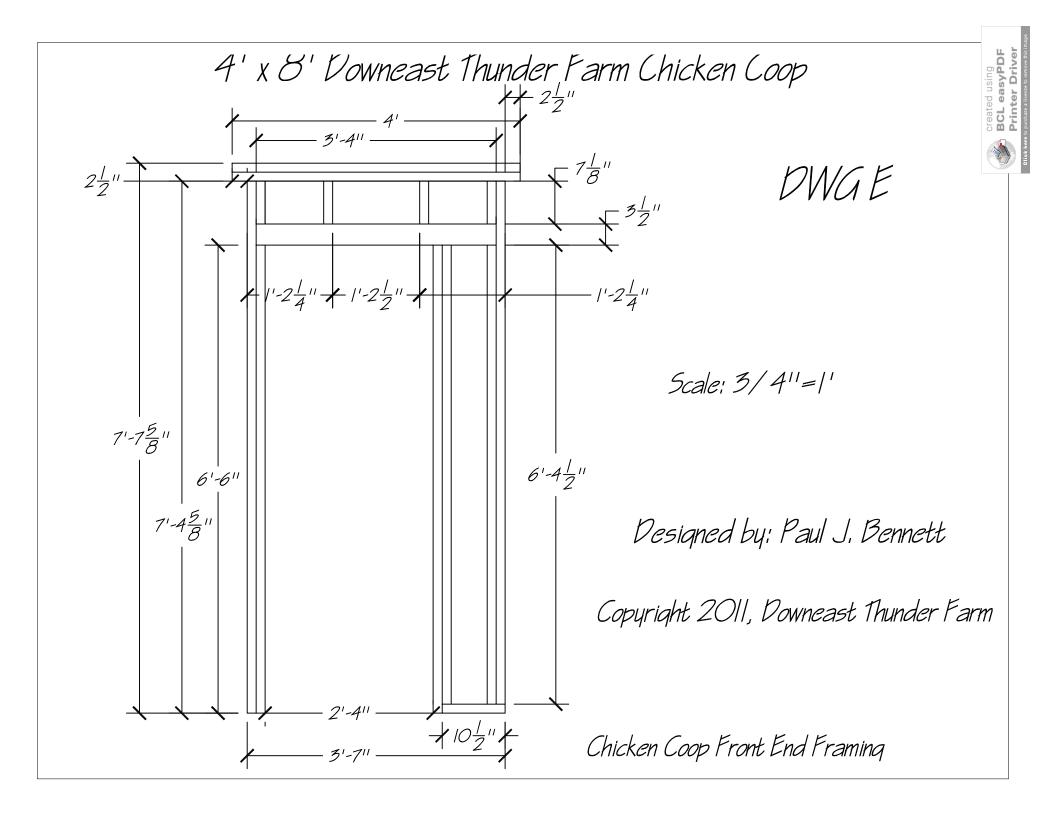

DWGA

Designed by: Paul J. Bennett

Copyright 2011, Downeast Thunder Farm

DWGB

Designed by: Paul J. Bennett

Designed by: Paul J. Bennett

Scale: 3/4'' = 1'

DWGD