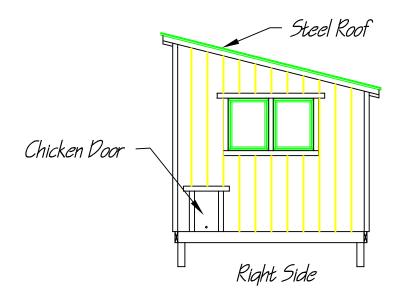

#### **Notes:**

- 1) Please note: THE SIDE WALLS ARE CONSTRUCTED WITH 2x3 KD studs NOT 2x4s!
- 2) There is NO MATERIALS LIST (you can pull the necessary materials from the plans or if purchasing materials from a local lumber company, they will often read the plans for you to determine materials).
- 3) These plans are provided as a courtesy I cannot provide technical support for your project.